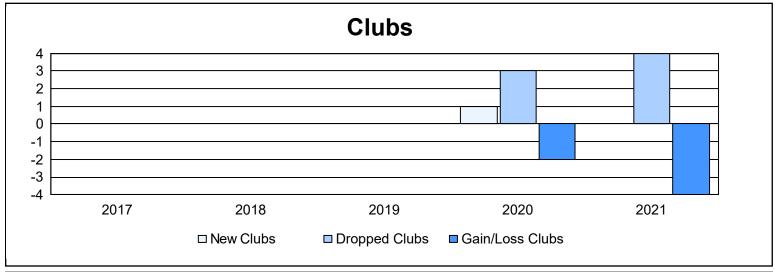

District 105SC As of June 2021 Cumulative

| Year      | New<br>Clubs | Dropped<br>Clubs | Gain/<br>Loss<br>Clubs | New<br>Members | Charter<br>Members | Reinstate<br>Members | Transfer<br>Members | Total<br>Member<br>Added | Total<br>Members<br>Dropped | Gain/<br>Loss<br>Members |
|-----------|--------------|------------------|------------------------|----------------|--------------------|----------------------|---------------------|--------------------------|-----------------------------|--------------------------|
| 2016-2017 | 0            | 0                | 0                      | 104            | 0                  | 5                    | 9                   | 118                      | 123                         | -5                       |
| 2017-2018 | 0            | 0                | 0                      | 96             | 1                  | 4                    | 10                  | 111                      | 147                         | -36                      |
| 2018-2019 | 0            | 0                | 0                      | 111            | 0                  | 0                    | 8                   | 119                      | 143                         | -24                      |
| 2019-2020 | 1            | 3                | -2                     | 66             | 24                 | 3                    | 18                  | 111                      | 162                         | -51                      |
| 2020-2021 | 0            | 4                | -4                     | 81             | 2                  | 2                    | 7                   | 92                       | 126                         | -34                      |
| Average   | 0            | 1                | -1                     | 92             | 5                  | 3                    | 10                  | 110                      | 140                         | -30                      |