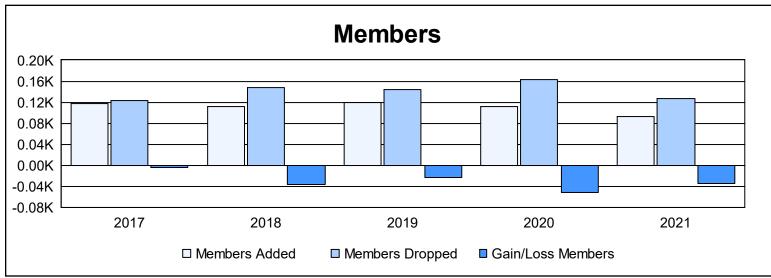

District 105SC As of June 2021 Cumulative

| Year      | New<br>Clubs | Dropped<br>Clubs | Gain/<br>Loss<br>Clubs | New<br>Members | Charter<br>Members | Reinstate<br>Members | Transfer<br>Members | Total<br>Member<br>Added | Total<br>Members<br>Dropped | Gain/<br>Loss<br>Members |
|-----------|--------------|------------------|------------------------|----------------|--------------------|----------------------|---------------------|--------------------------|-----------------------------|--------------------------|
| 2016-2017 | 0            | 0                | 0                      | 104            | 0                  | 5                    | 9                   | 118                      | 123                         | -5                       |
| 2017-2018 | 0            | 0                | 0                      | 96             | 1                  | 4                    | 10                  | 111                      | 147                         | -36                      |
| 2018-2019 | 0            | 0                | 0                      | 111            | 0                  | 0                    | 8                   | 119                      | 143                         | -24                      |
| 2019-2020 | 1            | 3                | -2                     | 66             | 24                 | 3                    | 18                  | 111                      | 162                         | -51                      |
| 2020-2021 | 0            | 4                | -4                     | 81             | 2                  | 2                    | 7                   | 92                       | 126                         | -34                      |
| Average   | 0            | 1                | -1                     | 92             | 5                  | 3                    | 10                  | 110                      | 140                         | -30                      |